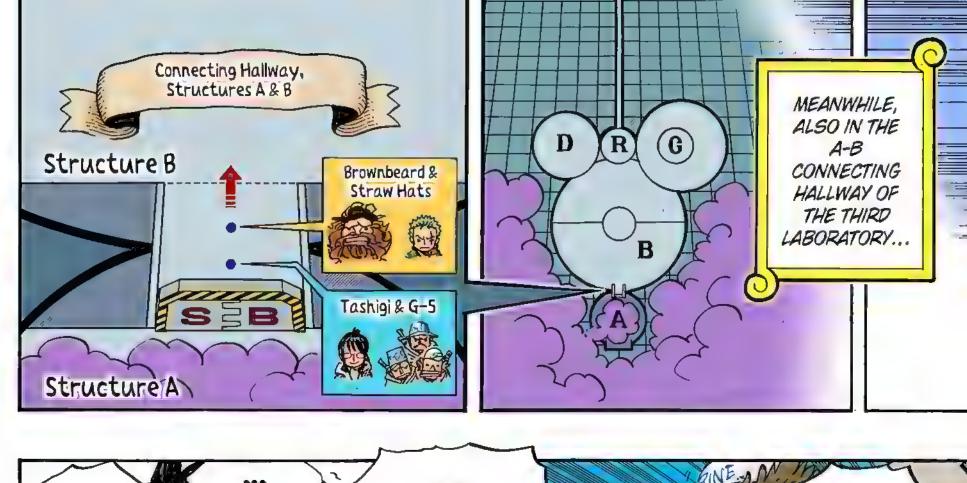

Breast-Bands like a normal person. Oh, right... Forgot to mention, the SBS is starting.

Q: Is Usopp's nose made of *chikuwa* fish sausage? Let's ask Usopp!!

--Howaichi

A: I don't think so. It's not chikuwa, right, Usopp? Usopp: It's chikuwa.

A: It is?!! 3 (Fifteen years, and I had no idea) Gwehhehheh.



Here's a quiz! Identify that silhouette! Which one is Vergo?
\* Included among the others are Bon Clay and Lulu.

--N.I.K.U.

A: I've got the answer!

(A) Vergo with hamburger patty stuck to his face!

(B) Vergo after he ate the patty!

(C) Vergo with a shuriken stuck in his head!

Q: The answer is (A). B is Bon Clay, C is Lulu.









# Chapter 680: G-5 COMMANDER VERGO THE BAMBOO DEMON



CARIBOU'S NEW WORLD KEE HEE HEE, VOL. 6: "ACROSS THE SEA AT FISH-MAN SPEED!!"



































































































Q: In Chapter 656, Zolo has a really cool scene killing a dragon with Death Lion Song, and I noticed that it bears a strong resemblance to the scene of Ryuma the samurai beating a dragon in the pre-One Piece short manga "Monsters" that appears in your short story collection, Wanted! Did that scene hold a lot of meaning for you, Mr. Oda?

--Ono Rose Town People

A: Wow! I'm surprised you noticed something from so long ago. When I was doing the dragon-slicing scene in Punk Hazard, it did remind me of the short story "Monsters" that I drew almost twenty years ago.

All I really remember is that Ryuma the protagonist was something of an original model for Zolo, and he sliced a dragon in half in a big huge panel.